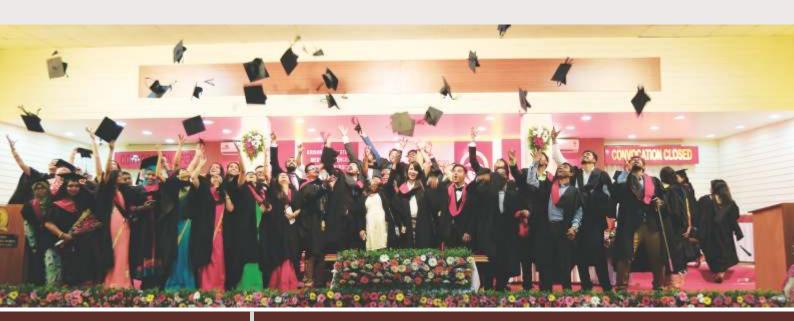

#### Dr. Yash Pandey

- Study of practices of use of nasogastric tube decompression in gastrointestinal tract surgery