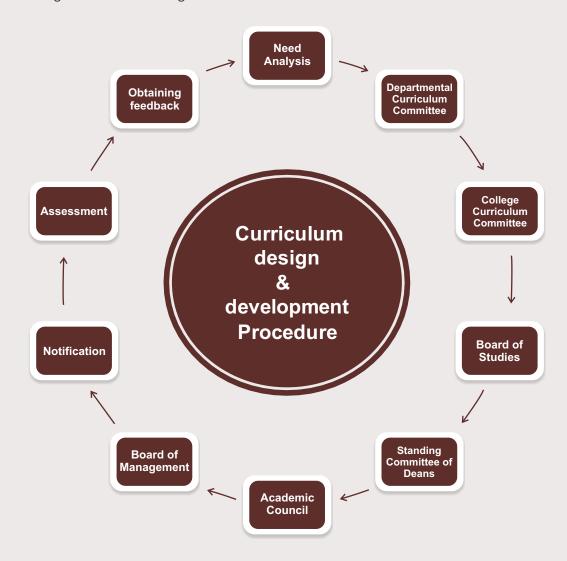

, Integrated Teaching etc)
- Departmental Seminars
- Conferences/CME/CDEs/Workshops Attended

#### **CURRICULUM DEVELOPMENT**

As medicine continues to progress with new discoveries and predatory employment of new technologies, it is necessary to keep the health sciences curriculum abreast with the current clinical practice. It is therefore imperative that the curriculum takes into account the national and local needs in terms of specific competencies, leadership and communication skills while blending with the current trends in global health care management. The new curriculum initiative of the University relies on a decrease in didactic and knowledge based discourses to a newer model that creates more opportunities for self-directed, problem based learning and creative thinking skills.



Curriculum is periodically updated in order to make it socially relevant, skill oriented, knowledge intensive and commensurate with the emerging needs of students and other stake holders. However the evolved time unit by the university is observed to be 3 years with prospective effect. The curriculum is reviewed by a structured standing mechanism through broad consultation with all the stake-holders. The reason behind such a broad consultation is to procure feedback of all socially relevant issues and emerging community challenges in health care.



# COURSES OFFERED

#### **UNDERGRADUATE COURSES:**

- 1 Bachelor of Medicine and Bachelor of Surgery (M.B.B.S.)
- 2 Bachelor of Dental Surgery (B.D.S.)
- 3 Bachelor of Physiotherapy (B.P.Th)
- 4 B.Sc. Nursing
- 5 Post Basic B.Sc. Nursing
- 6