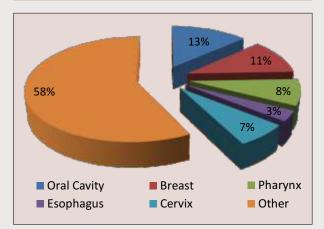

and Testing Center (VCTC)
- > Family Planning
- > National Program for Control of Blindness (NPCB)
- Revised National Tuberculosis Control Program (RNTCP)
- NICU Census
- > Immunization
- Prosthetics & Orthotics
- > Activities Conducted by the Dept. of Community Medicine
- > Celebration of Days of Health importance
- Blood Donation Camps
- General Diagnostic Camps
- > Oral Health Screening Camps



#### **CLINICAL STATISTICS** (New Cases 2016-17)

|              | Male | Female |
|--------------|------|--------|
| Oncosurgery  | 733  | 463    |
| Radiotherapy | 600  | 649    |



#### **TOP SITES** (New Cases in Oncosurgery OPD)

| Oral Cavity  | 97  |
|--------------|-----|
| Breast       | 79  |
| Pharynx      | 58  |
| Esophagus    | 23  |
| Cervix Uteri | 49  |
| Other        | 415 |





# NUMBER OF CANCER CASES AT KRISHNA HOSPITAL, KARAD **ONCOSURGERY**

| Sr.<br>No. | Primary Site           | New | Old | Total<br>Count | Male | Female |
|------------|------------------------|-----|-----|----------------|------|--------|
| 1          | Lip                    | 22  | 38  | 60             | 40   | 20     |
| 2          | Gum                    | 13  | 15  | 28             | 22   | 6      |
| 3          | Other & Unspec. Tongue | 29  | 34  | 63             | 49   | 14     |
| 4          | Floor of Mouth         | 19  | 21  | 40             | 28   | 12     |
| 5          | Palate                 | 8   | 8   | 16             | 13   | 3      |
| 6          | Parotid Gland          | 7   | 9   | 16             | 11   | 5      |
| 7          | Other part Mouth       | 6   | 1