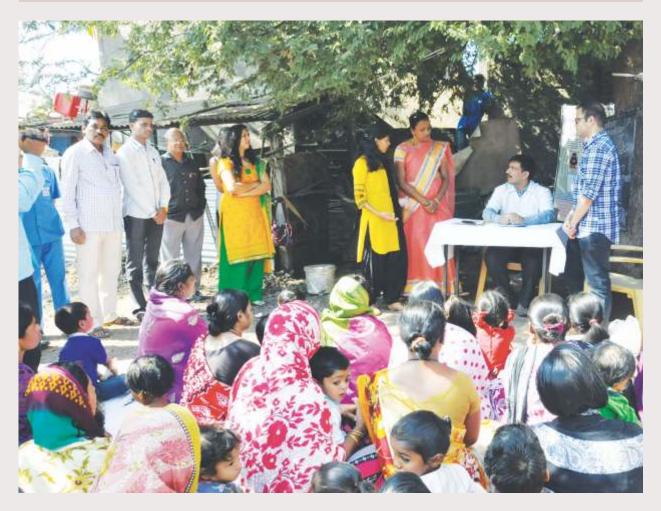

#### Dr. Rahul Khetawat

 Role of MDCT in diagnosis of clinically suspected oral and oropharyngeal cancer