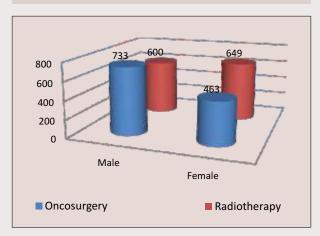

| 8                     |

# Part VI : Extension & Outreach activities

- Cancer Cases at Krishna Hospital, Karad
- > Prevention of Transmission from Mother to Child (PPTCT)
- Voluntary Counseling and Testing Center (VCTC)
- > Family Planning
- > National Program for Control of Blindness (NPCB)
- Revised National Tuberculosis Control Program (RNTCP)
- NICU Census
- > Immunization
- Prosthetics & Orthotics
- > Activities Conducted by the Dept. of Community Medicine
- > Celebration of Days of Health importance
- Blood Donation Camps
- General Diagnostic Camps
- > Oral Health Screening Camps



#### **CLINICAL STATISTICS** (New Cases 2016-17)

|              | Male | Female |
|--------------|------|--------|
| Oncosurgery  | 733  | 463    |
| Radiotherapy | 600  | 649    |



#### **TOP SITES** (New Cases in Oncosurgery OPD)

| Oral Cavity  | 97  |
|--------------|-----|
| Breast       | 79  |
| Pharynx      | 58  |
| Esophagus    | 23  |
| Cervix Uteri | 49  |
| Other        | 415 |





# NUMBER OF CANCER CASES AT KRISHNA HOSPITAL, KARAD **ONCOSURGERY**

| Sr.<br>No. | Primary Site           | New | Old | Total<br>Count | Male | Female |
|------------|------------------------|-----|-----|----------------|------|--------|
| 1          | Lip                    | 22  | 38  | 60             | 40   | 20     |
| 2          | Gum                    | 13  | 15  | 28             | 22   | 6      |
| 3          | Other & Unspec. Tongue | 29  | 34  | 63             | 49   | 14     |
| 4          | Floor of Mouth         | 19  | 21  | 40             | 28   | 12     |
|