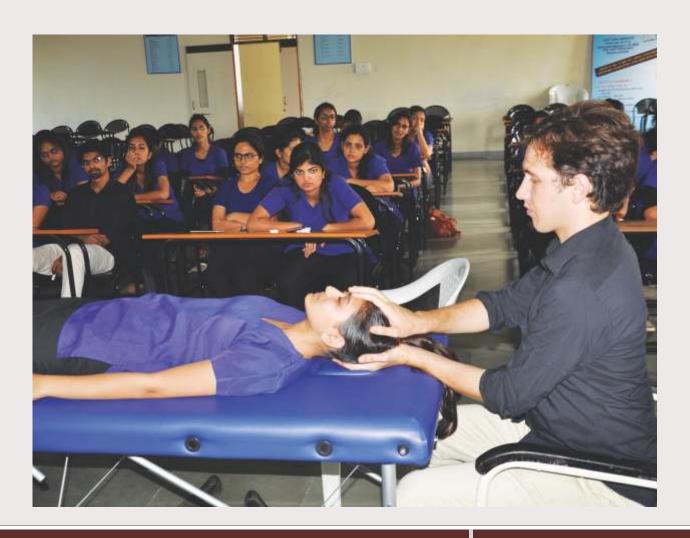

| 07                | -                  | 100.00            |
| M.Sc. Microbiolog    | S <b>Y</b>       |                   |                  |                   |                    |                   |
| Part-I – Sem – I     | 25               | -                 | 24               | -                 | 96.00              |                   |
| Part – II – Sem- III | 10               | -                 | 10               | -                 | 100.00             |                   |
| Part – I Sem – II    | -                | 25                | -                | 25                | -                  | 100.00            |
| Part – II – Sem – IV | -                | 10                | -                | 10                | -                  | 100.00            |



#### **TOPPERS**











Nair Shruti Shrinivas MBBS

**Jain Riya Sandeep**BDS

Jain Akshata Sanjeev BPTh

Patel Ruksar M. B. Sc. Nursing

Jadhav Rohit Maruti P.B.B.Sc. Nursing

### 2016 RANK LIST

### **FACULTY OF MEDICAL SCIENCES (MBBS)**

I MBBS June/July 2016 - Riya Rupak Dash
II MBBS Nov./Dec. 2016 - Yuvapriya Ravikumar
III/I MBBS Nov./Dec. 2016 - Sane Rucha Shreekant
III/II MBBS Nov./Dec. 2016 - Nair Shruti Shrinivas

#### **FACULTY OF MEDICAL SCIENCES (P.G. DEGREE)**

M. D. Anesthesiology **Dr. Khot Aditya Anil** 

M. D. Dermatology

Dr. Makkar Harsimran Kaur Mahender

M. S. Ophthalmology **Dr. Pradhan Viraj Rajiv** 

M. S. Orthopedics

Dr. Koli Vaibhav Jaganath

M. D. Pediatrics

Dr. Surana Snehal Satish

M. D. Pharmacology

Dr. Abhay Purohit

M. D. Community Medicine

Dr. Garu