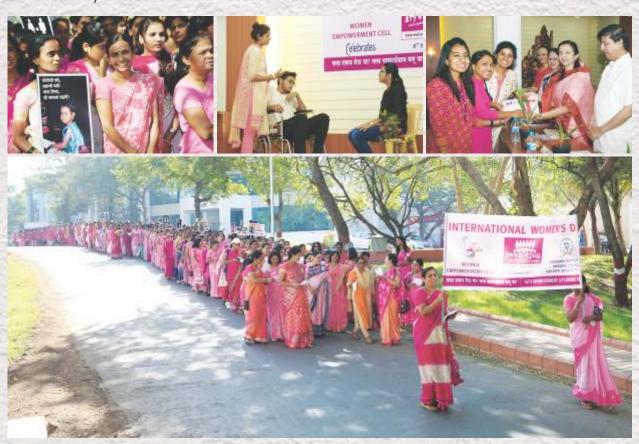

#### Dr. Saurabh Gandhi

 A Study of Implication and Outcome of Coronary Angiography with Special Reference to Complications Related To the Procedure