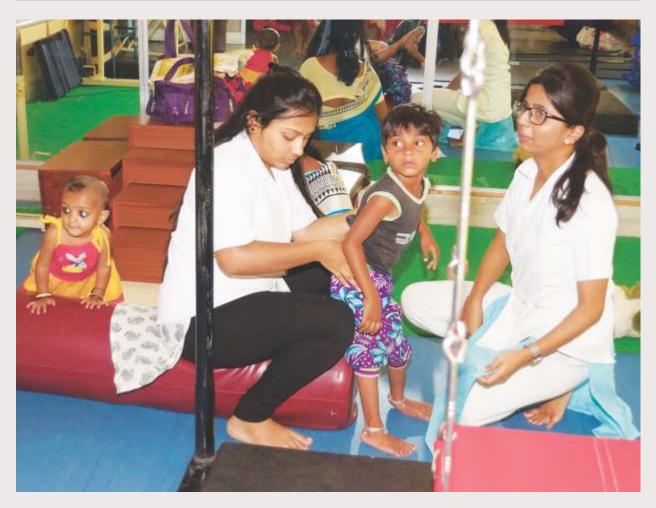

#### Dr. Mohd Abbas Ilyas

- Magnetic resonance imaging of pelvic masses in female population.