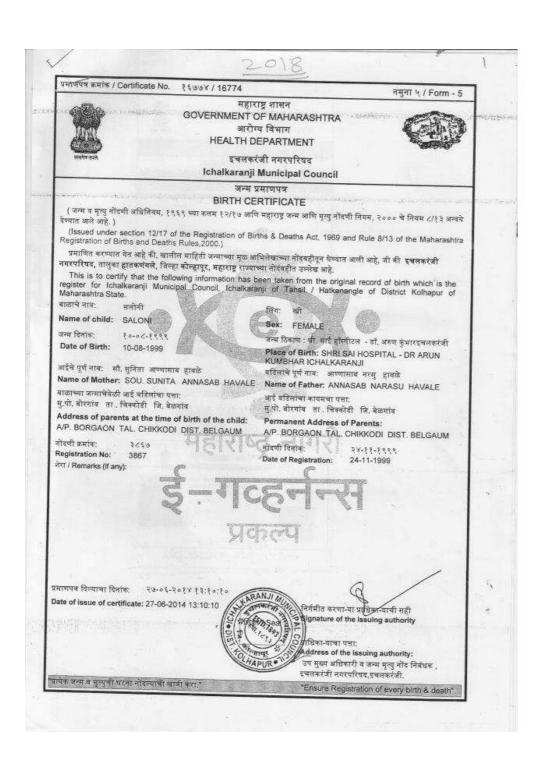

/ Certificate No.752767758

नमभा-भ/ Form-5

#### महाराष्ट्र शासन GOVERNMENT OF MAHARASHTRA आरोग्य विभाग HEALTH DEPARTMENT बृहन्म्ंबई महानगरपालिका

MUNICIPAL CORPORATION OF GREATER MUMBAI

#### जन्म प्रमाणपत्र BIRTH CERTIFICATE

(जन्म व मृत्यु नोंदणी अधिनियम,१९६९ मधील कलम १२/१५ आणि महाराष्ट्र जन्म आणि मृत्यु नोंदणी नियम,२०००चे नियम ८/१३ अन्वये देण्यात आले आहे.)

(Issued under section 12/17 of the Registration of Births & Desths Act, 1969 and Rule 8/13 of the Maharashtra Registration of Births and Deaths Rules, 2000.)

प्रमाणित करण्यात येत आहे की,खालील माहिती जनमाच्या मूळ अञ्चितेखाच्या नॉदवहीतून घेण्यात आली आहे, जी की बृहनमुंबई महानगरपालिका,तालुका Ward E,जिल्हा मुंबई, महाराष्ट्र राज्याच्या नॉदवहीत उल्लेख आहे

This is to certify that the following information has been taken from the original record of birth which is the register for Municipal Corporation of Greater Mumbai of Ward E of District Mumbai of Maharashtra State.

बाळाचे नाव / Name of Child : NEVILLE

जनम दिनांक / वेळ/

Date of Birth/Time: 20.04.1999/ 00:00

जन्म ठिकाण/

Place of Birth : Mumbai

आईचे पूर्ण नाव/

Name of Mother : MRS. OLVY ALMEIDA

वडिलांचे पूर्ण नाव/

Name of Father : MR. CLAVER NAZARETH ALMEIDA

आई वडिलांचा कायमचा पत्ला/

आई वडिलांचा पत्ता/

Address of parents at the time of birth of the child :

Permanant Address of Parents :

602 MAZGAON APARTMENTS 9-DA, MASCARANHAS RD. MAZGAON,

Mumbai, 400810,

India.

नोंदणी क्रमांक/

Registration No. : E701198

नोंदणी दिनांक/

Date of Registration ; 19.05.1999

Remarks (if any) : प्रमाणपत्र दिल्याचा दिलांक/ Date of Issue : 09.05.2018 निर्गमित करणा-या प्राधिका-याची सही/

Signature of the Issuing Authority :

प्राधिका-याचा पत्ता/

Address of the issuing authority :

शिक्का/ Seal

'प्रत्येक जनम आणि मृत्युची एउना माँदवन्याची खात्री करा"

"Ensure registration of every birth & death"