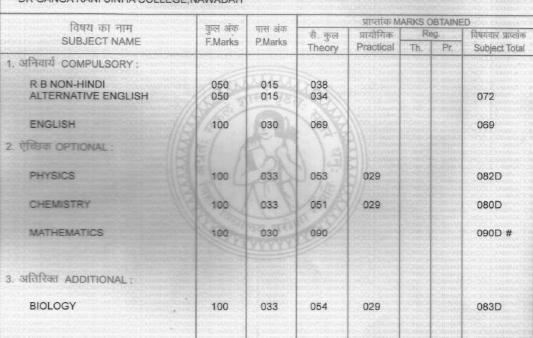

## Raghubansh Prasad Singh College Harnaut (Nalanda)

Leaving Certificate

|                                                                               | TEGA !!!                                                                  | 1 0010111                   | 0.000 100                      |
|-------------------------------------------------------------------------------|---------------------------------------------------------------------------|-----------------------------|--------------------------------|
| 545                                                                           |                                                                           |                             | Date .05:07:17.                |
| 5. Date of Birth: (as recorded                                                | e A A From the Kalfall age. Than & Di A A A A A A A A A A A A A A A A A A | 11 1997<br>egister)         | 1. N. S. D                     |
|                                                                               | passed Annual/S<br>2 Year<br>12028                                        |                             | Çe Division1.5. T:vate/Regular |
| 10. Subjects tak<br>(i) Compu<br>(ii) Options<br>(iii) Extra<br>11. Character | ven:-<br>ilsory NR3<br>al P.HY.I                                          | +AFLENS<br>CHE, BID<br>MATH |                                |
| Date of Issue                                                                 | 7.                                                                        | Assistant                   | R.P.S. COLLEGE                 |